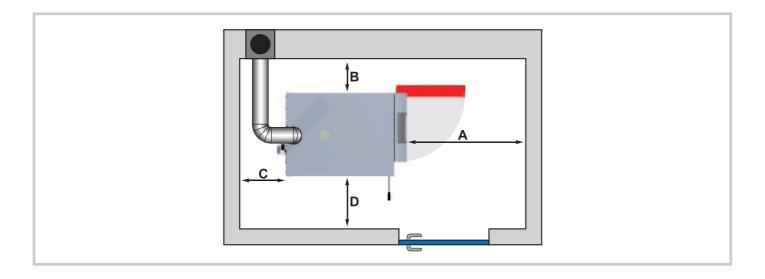

## Minimum distances in the boiler room

| Minimum distances - S1 Turbo |                                             |      | 15  | 20  |
|------------------------------|---------------------------------------------|------|-----|-----|
| Α                            | Distance between front of boiler and wall   | [mm] | 800 | 800 |
| В                            | Distance between side of boiler and wall    | [mm] | 200 | 200 |
| С                            | Distance between rear of boiler and wall    | [mm] | 400 | 400 |
| D                            | Distance between side of boiler and wall 1) | [mm] | 500 | 500 |

In the model with optional WOS, the minimum distance on this side of the boiler is 500 mm.
In the model without an optional WOS the following minimum distances are required: distance B 200 mm and distance D 500 mm OR distance B 500 mm and distance D 200 mm.