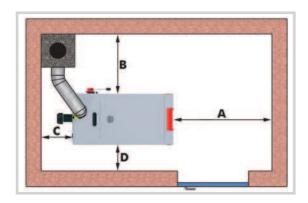

## Minimum distances in the boiler room

| Minimum distances - S4 Turbo |                                                                                                                             |      | 15 - 60    |
|------------------------------|-----------------------------------------------------------------------------------------------------------------------------|------|------------|
| А                            | Distance between insulated door and wall                                                                                    | [mm] | 800        |
| В                            | Distance - boiler side with WOS lever to wall                                                                               | [mm] | 800        |
| С                            | Distance between rear of boiler and wall for S4 Turbo 15 - 40 Distance between rear of boiler and wall for S4 Turbo 40 - 60 | [mm] | 500<br>800 |
| D                            | Distance - boiler side to wall                                                                                              | [mm] | 200        |