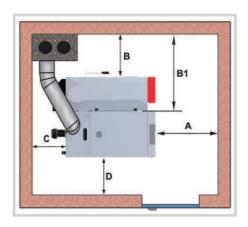

| Minimum distances - S4 Turbo F |                                                               |      | 15 - 60 |
|--------------------------------|---------------------------------------------------------------|------|---------|
| Α                              | Distance between insulated door and wall                      | [mm] | 800     |
| В                              | Distance - boiler side with WOS lever and pellet unit to wall | [mm] | 700     |
| В1                             | Distance - boiler side without pellet unit to wall            | [mm] | 1130    |
| С                              | Distance between rear of boiler and wall                      | [mm] | 500     |
| D                              | Distance between side of boiler and wall                      | [mm] | 200     |