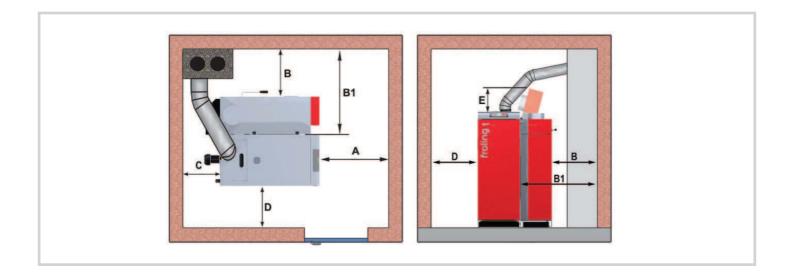

## Minimum distances in the boiler room

| Minimum distances - SP Dual |                                                               |      | 15 / 22 / 28 / 34 / 40 |
|-----------------------------|---------------------------------------------------------------|------|------------------------|
| А                           | Distance between insulated door and wall                      | [mm] | 800                    |
| В                           | Distance – boiler side with WOS lever and pellet unit to wall | [mm] | 700                    |
| B1                          | Distance – boiler side without pellet unit to wall            | [mm] | 1130                   |
| С                           | Distance between rear of boiler and wall                      | [mm] | 500                    |
| D                           | Distance between side of boiler and wall                      | [mm] | 200                    |
| Е                           | Space required for open cover                                 | [mm] | 300                    |